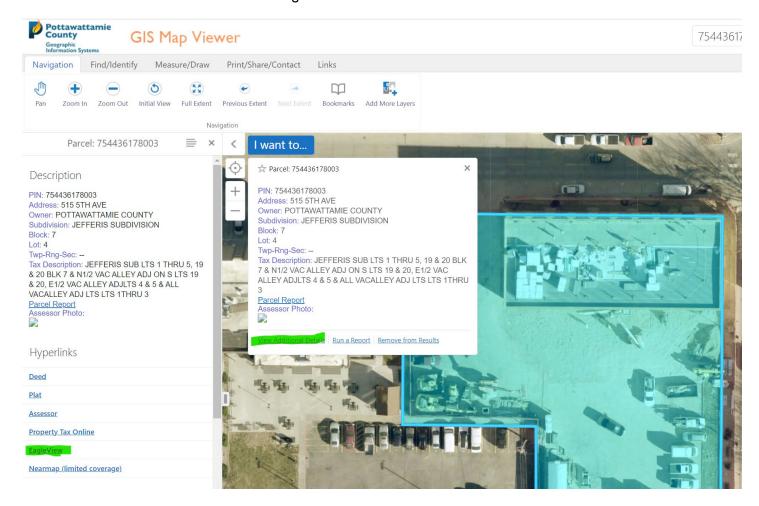

## Example in Viewer:

Find a Parcel → View Additional Details → EagleView link.

Jamie Petersen, GISP

GIS Coordinator

**Geographic Information Systems** 

223 South 6<sup>th</sup> Street | Council Bluffs, IA 51501 P: 712-328-4869 | M: 712-828-1635