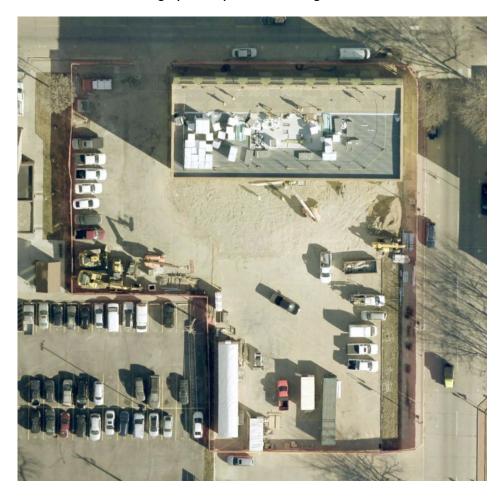

## Greetings,

The GIS Department is pleased to announce the addition of a new aerial photo collection to our library. Visit the GIS Viewer (<u>link</u>) to access ortho (top-down) and oblique (side-view) images for 2024. You can also view the images without a map in this basic viewer (<u>link</u>).