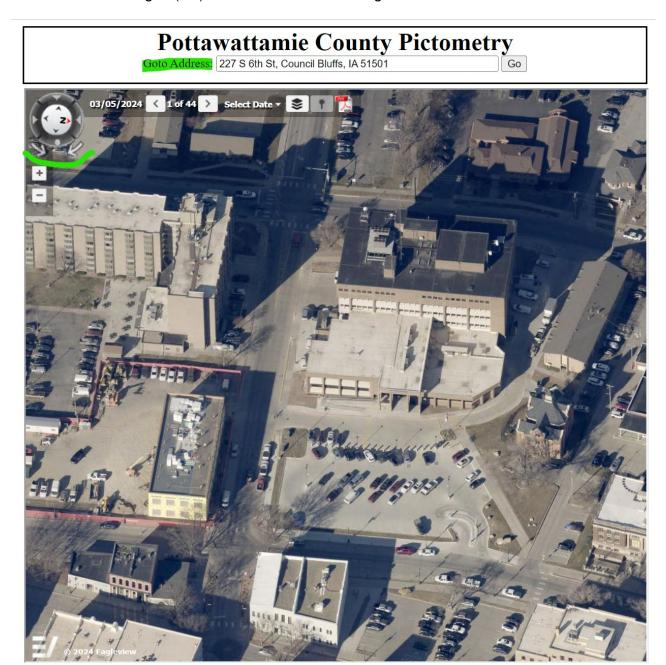

## Example in basic viewer:

Visit the basic viewer and navigate (link). Switch between views using the control in the lower left corner.

Jamie Petersen, GISP

GIS Coordinator

**Geographic Information Systems** 