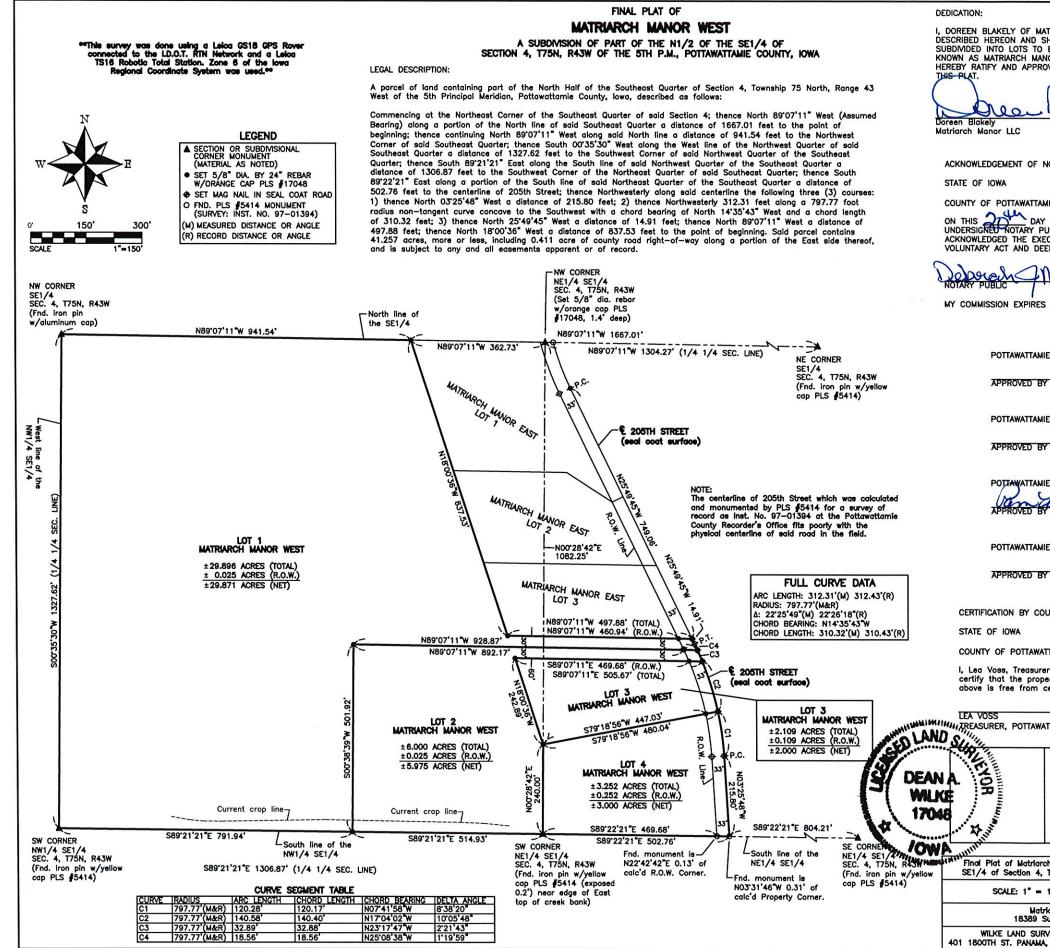

## <u>Matt Wyant/Director, Planning and</u> <u>Development and/or Pam Kalstrup/Zoning</u> <u>and Land Use Coordinator, Planning and</u> <u>Development</u>

Discussion and/or decision to approve Final Plat of Matriarch Manor East and West, subdivisions situated in Garner Township; and to sign Planning and Zoning Resolution No. 2022-07.

#### PLANNING AND ZONING RESOLUTION NO. 2022-07

WHEREAS, this Board had approved the preliminary plat of Matriarch Manor East and Matriarch Manor West, residential subdivisions situated in Garner Township, by approval of Planning and Zoning Resolution No. 2022-04, dated March 15, 2022; and

NOW, THEREFORE, BE IT RESOLVED BY THE BOARD OF SUPERVISORS OF POTTAWATTAMIE COUNTY, IOWA: That the final plats of Matriarch Manor East and Matriarch Manor West, residential subdivisions in Pottawattamie County, Iowa, be, and the same is hereby approved as the final plat of said subdivisions.

And that the Chairman of the Board of Supervisors is hereby authorized to enter such approval upon said final plat.

PASSED AND APPROVED April 26, 2022

|                       |     | ROLL | CALL V  | ΟΤΕ    |
|-----------------------|-----|------|---------|--------|
|                       | AYE | NAY  | ABSTAIN | ABSENT |
|                       | 0   | 0    | 0       | 0      |
| Tim Wichman, Chairman |     |      |         |        |
|                       | 0   | 0    | 0       | 0      |
| Scott Belt            |     |      |         |        |