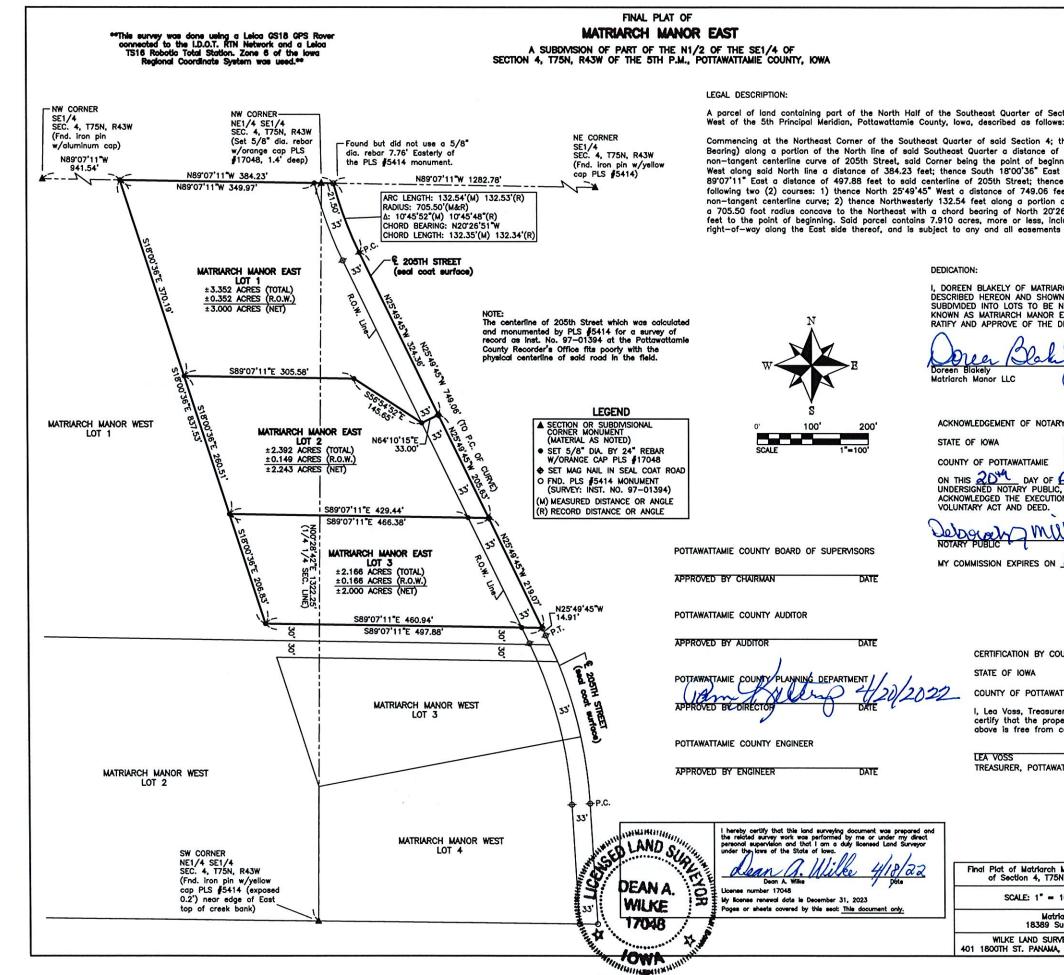

## <u>Matt Wyant/Director, Planning and</u> <u>Development and/or Pam Kalstrup/Zoning</u> <u>and Land Use Coordinator, Planning and</u> <u>Development</u>

Discussion and/or decision to approve Final Plat of Matriarch Manor East and West, subdivisions situated in Garner Township; and to sign Planning and Zoning Resolution No. 2022-07.

#### PLANNING AND ZONING RESOLUTION NO. 2022-07

WHEREAS, this Board had approved the preliminary plat of Matriarch Manor East and Matriarch Manor West, residential subdivisions situated in Garner Township, by approval of Planning and Zoning Resolution No. 2022-04, dated March 15, 2022; and

NOW, THEREFORE, BE IT RESOLVED BY THE BOARD OF SUPERVISORS OF POTTAWATTAMIE COUNTY, IOWA: That the final plats of Matriarch Manor East and Matriarch Manor West, residential subdivisions in Pottawattamie County, Iowa, be, and the same is hereby approved as the final plat of said subdivisions.

And that the Chairman of the Board of Supervisors is hereby authorized to enter such approval upon said final plat.

PASSED AND APPROVED April 26, 2022

|                       |     | ROLL | CALL V  | ΟΤΕ    |
|-----------------------|-----|------|---------|--------|
|                       | AYE | NAY  | ABSTAIN | ABSENT |
|                       | 0   | 0    | 0       | 0      |
| Tim Wichman, Chairman |     |      |         |        |
|                       | 0   | 0    | 0       | 0      |
| Scott Belt            |     |      |         |        |