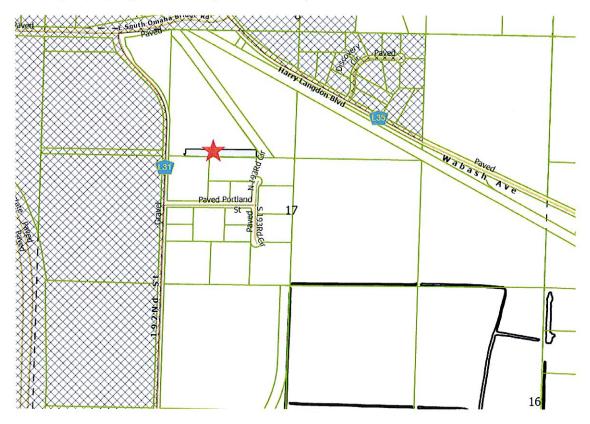

ON:<br>RECORD: |                                         | July 14, 20<br>July 19, 20<br>July 19, 20<br>July 26, 20<br>August 4, 2<br>August 5, 20 | )22<br>)22<br>)22<br>2022                                        |                                                |

| TO:   | Board of Supervisors |
|-------|----------------------|
| FROM: | Matt Wyant           |
| DATE: | July 14, 2022        |

**RE:** #ZMA-2022-03

**REQUEST:** Zoning Map Amendment to reclassify approximately 2.391 acres from a Class A-3 (Riverfront & Ag Production) to a Class I-1 (Limited Industrial).

LOCATION: Lewis Township

192<sup>nd</sup> St

Part of NE NW 17-74-43 LYING SWLY OF NORFOLK & WESTERN RR EXC CBEC RR

The subject property is located adjacent to the city limits of Council Bluffs on 192<sup>nd</sup> St.



PROPERTY OWNER: Joseph N – Violeta Fernandez Schiro

GENERAL INFORMATION:

N: The applicants have requested that approximately 2.391 acres of their 27.47 acres parcel, which are currently zoned A-3 (River Front & Agricultural Production) District, be rezoned to I-1 (Limited Industrial). They have granted an easement of this area to Lot 2 of the I-29/I-80 Industrial Park. See Attachment #1.

**AREA REVIEW:** The properties in the immediate area are a mixture of agricultural ground and industrial properties I-29 and the railroad are in close proximity.





- **SITE REVIEW:** The parcel has a house, septic, well and outbuilding on it. The easement portion of the property is not useable by the owner due to a division by a drainage way and basin. The area is, however, connected to the lots o