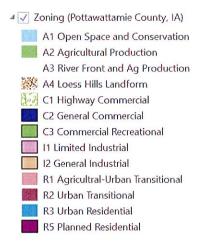

ed Industrial).

LOCATION: Lewis Township

192<sup>nd</sup> St

Part of NE NW 17-74-43 LYING SWLY OF NORFOLK & WESTERN RR EXC CBEC RR

The subject property is located adjacent to the city limits of Council Bluffs on 192<sup>nd</sup> St.



PROPERTY OWNER: Joseph N – Violeta Fernandez Schiro

GENERAL INFORMATION:

N: The applicants have requested that approximately 2.391 acres of their 27.47 acres parcel, which are currently zoned A-3 (River Front & Agricultural Production) District, be rezoned to I-1 (Limited Industrial). They have granted an easement of this area to Lot 2 of the I-29/I-80 Industrial Park. See Attachment #1.

**AREA REVIEW:** The properties in the immediate area are a mixture of agricultural ground and industrial properties I-29 and the railroad are in close proximity.





- **SITE REVIEW:** The parcel has a house, septic, well and outbuilding on it. The easement portion of the property is not useable by the owner due to a division by a drainage way and basin. The area is, however, connected to the lots on the south known as I-29/I-80 Industrial Park.
- LAND USE PLAN: This proposed Zoning Map Amendment aligns with the newly reviewed and amended Comprehensive and Land Use Plan.

#### INDUSTRIAL AREAS

Future industrial usage is encouraged to locate in close proximity to major transportation routes within the 2-mile limit of Council Bluffs and ½-mile of each of the other communities or in specific rural areas such as along railroad or highway corridors. The types of industries that should be encouraged in these areas should include "light manufacturing" and