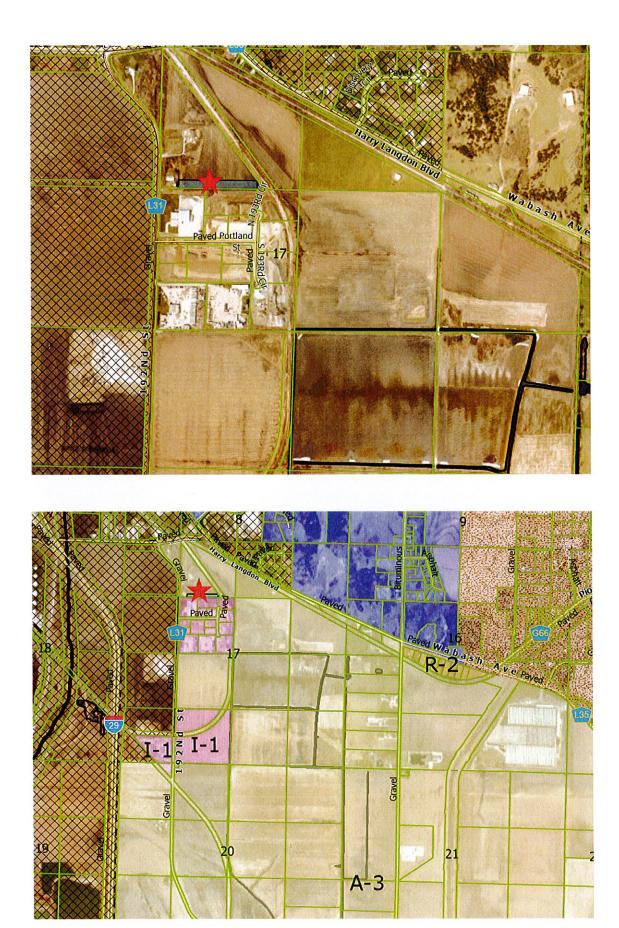

ited Industrial).

LOCATION: Lewis Township

192<sup>nd</sup> St

Part of NE NW 17-74-43 LYING SWLY OF NORFOLK & WESTERN RR EXC CBEC RR

The subject property is located adjacent to the city limits of Council Bluffs on 192<sup>nd</sup> St.



PROPERTY OWNER: Joseph N – Violeta Fernandez Schiro

GENERAL INFORMATION:

N: The applicants have requested that approximately 2.391 acres of their 27.47 acres parcel, which are currently zoned A-3 (River Front & Agricultural Production) District, be rezoned to I-1 (Limited Industrial). They have granted an easement of this area to Lot 2 of the I-29/I-80 Industrial Park. See Attachment #1.

**AREA REVIEW:** The properties in the immediate area are a mixture of agricultural ground and industrial properties I-29 and the railroad are in close proximity.





- **SITE REVIEW:** The parcel has a house, septic, well and outbuilding on it. The easement portion of the property is not useable by the owner due to a division by a drainage way and basin. The area is, however, connected to the lots on the south known as I-29/I-80 Industrial Park.
- LAND USE PLAN: This proposed Zoning Map Amendment aligns with the newly reviewed and amended Comprehensive and Land Use Plan.

#### INDUSTRIAL AREAS

Future industrial usage is encouraged to locate in close proximity to major transportation routes within the 2-mile limit of Council Bluffs and ½-mile of each of the other communities or in specific rural areas such as along railroad or highway corridors. The types of industries that should be encouraged in these areas should include "light manufacturing" an