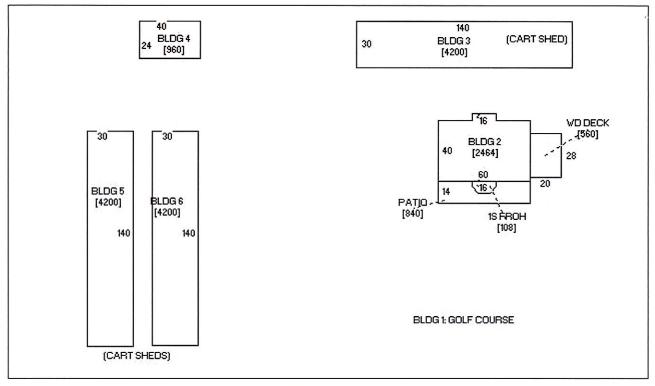

#### Find Property Res Sales Comm/Ind Sales

```
7742 26 200 005
--- Permanent Property Address ---
                             ----- Mailing Address -----
NORTHWEST POTT CO GOLF ASSOC
                             NORTHWEST POTT CO GOLF ASSOC
29512 285TH ST
                             29512 285TH ST
NEOLA, IA 51559
                             PO BOX 103
                             NEOLA, IA 51559-9441
______
District: 064 NEOLA TWP/TRI-CENTER SCH
========== REAL ESTATE TAXES ON TREASURER'S WEBPAGE ============================
Go to: <a href="https://www.municipalonlinepayments.com/pottawattamiecoia/tax/search/detail/774226200005">https://www.municipalonlinepayments.com/pottawattamiecoia/tax/search/detail/774226200005</a>
* Not to be used on legal documents
NEOLA TWP 26-77-42 S1/2 NE & PT SE NW COMM NE COR TH S443.69' NWLY574.47' E317.50' TO POB
* Class is for Assessment purposes only - Not Zoning
                               Current Value
        2022
             Comm. Land
                        Improvement
                                          Total Class
 -----
                                    Full Value
                            $270,900
                $330,600
                                        $601,500
                                                  C
      Exempt
                $0
                            $0
                                        $0
                                                   C
    Exempt $0
Net Total $330,600
                            $270,900
                                        $601,500
                                                   C
                            Prior Year Value
        2021
              Comm. Land
                         Improvement
                                         Total Class
 ______
   Full Value
                $330,600
                            $270,900 $601,500
                                                   C
      Exempt
                 $0
                             $0
                                        $0
                                                   C
                 $330,600
                                        $601,500
    Net Total
                            $270,900
                                                   C
* Book/Page LINKS TO RECORDER'S WEBPAGE
1 D NORTHWEST POTT CO GOLF ASSOC book/page: 93/22994 D
Date Reviewed: 10/25/19 MEC
LAND......3425994 sqFt 78.65 acres
Commercial Building 1 of 6 -- Golf Course (801) 9 Holes
DBA: QUAIL RUN COUNTRY CLUB
STRUCTURE....0 story 0 base SF 0 bsmt SF 0 gross SF
         Year Built: 1994 Eff Year: 1994 Condition: Normal
VERTICALS....Ext Wall: Incl. w / Base
         Int Wall: Unfinished
         WallFace: Incl. w / Walls
         Front/Doors: Incl. w / Base
         Windows: Incl. w / Base
Basement: Incl. w / Base
HORIZONTALS..Basement:
                  Incl. w / Base
         Roof:
         Ceiling:
                  Unfinished
         Partitions: Incl. w / Base
                   Incl. w/ Base
         Framing:
         HVAC:
                   No HVAC
Commercial Building 2 of 6 -- Clubhouse (305)
DBA: QUAIL RUN COUNTRY CLUB
STRUCTURE....1 story 2464 base SF 2464 bsmt SF 2572 gross SF
         Year Built: 1995 Eff Year: 1995 Condition: Normal
VERTICALS....Ext Wall:
                 Vinyl - Frame
         Int Wall:
                   Drywall or Equiv.
                   Incl. w / Walls
```

WallFace:

```
Front/Doors: Average Cost Front
             Windows:
                          Aluminum Casement
HORIZONTALS..Basement:
                          Excavation, Floor, Lighting
             Roof:
                          Asph. Shingle/ Wood Dk
                          Drywall
             Ceiling:
             Struc Floor: Concrete
             Floor Cover: Carpet
             Partitions: Incl. w / Base
             Framing:
                          Wood - Light
             HVAC:
                          Combination FHA - AC
PLUMBING.....Toilet Room (4)
             Sink-Kitchen (3)
             Lavatory (4)
             Stainless Stl Triple Sinks - 6' (1)
ADJUSTMENTS..Bsmt Fin - office (2000)
BLDG EXTRAS..1 PORCH: 840 SF, Patio - Conc / Brick
             1 Porch (Commercial): 560 SF, Wood Deck
Commercial Building 2 of 6 Addition 1 -- Clubhouse (305)
DBA: QUAIL RUN COUNTRY CLUB
STRUCTURE....1 story
                       108 base SF
                                     0 bsmt SF
                                Eff Year: 1995
             Year Built: 1995
                                                   Condition: Normal
VERTICALS....Ext Wall:
                          Vinyl - Frame
             Int Wall:
                          Drywall or Equiv.
             WallFace:
                          Incl. w / Walls
             Front/Doors: Average Cost Front
             Windows:
                          Aluminum Casement
HORIZONTALS..Roof:
                          Asph. Shingle/ Wood Dk
                          Drywall
             Ceiling:
             Floor Cover: Carpet
             Partitions: Incl. w / Base
             Framing:
                          Wood - Light
             HVAC:
                          Combination FHA - AC
Commercial Building 3 of 6 -- Metal Warehouse - Pole Frame (603)
DBA: OUAIL RUN COUNTRY CLUB
STRUCTURE....1 story 4200 base SF 0 bsmt SF
                                                  4200 gross SF
             Year Built: 1994
                                 Eff Year: 1994
                                                   Condition: Normal
VERTICALS....Ext Wall:
                          Metal/ Frm/ Insul (<50' Wide)
             Int Wall:
                          Unfinished
             Front/Doors: Incl. w / Base
             Windows:
                          Incl. w / Base
HORIZONTALS..Basement:
                          Incl. w / Base
             Roof:
                          Metal/ Frame
             Ceiling:
                          Unfinished
             Struc Floor: Concrete 4"
             Partitions: Incl. w / Base
                          Pole Construction
             Framing:
                          No HVAC
             HVAC:
ADJUSTMENTS..Heat - none (4200)
             Insulation - none/roll (7600)
BLDG EXTRAS..2 DOOR: O.H. Door - Manual, 9 Ft Wide, 7 Ft High
Commercial Building 4 of 6 -- Metal Warehouse - Pole Frame (603)
DBA: QUAIL RUN COUNTRY CLUB
STRUCTURE....1 story
                      960 base SF
                                                 960 gross SF
                                     0 bsmt SF
             Year Built: 1995
                                Eff Year: 1995
                                                   Condition: Normal
VERTICALS....Ext Wall:
                          Metal/ Frm/ Insul (<50' Wide)
             Int Wall:
                          Unfinished
             Front/Doors: Incl. w / Base
             Windows:
                          Incl. w / Base
HORIZONTALS..Basement:
                          Incl. w / Base
             Roof:
                          Metal/ Frame
             Ceiling:
                          Unfinished
             Struc Floor: Concrete 4"
```

```
Partitions: Incl. w / Base
                          Pole Construction
             Framing:
             HVAC:
                          No HVAC
ADJUSTMENTS.. Heat - none (960)
             Insulation - none/roll (1952)
BLDG EXTRAS..1 DOOR: O.H. Door - Manual, 16 Ft Wide, 10 Ft High
Commercial Building 5 of 6 -- Metal Warehouse - Pole Frame (603)
DBA: OUAIL RUN COUNTRY CLUB
STRUCTURE....1 story 4200 base SF
                                      0 bsmt SF
                                                  4200 gross SF
                              Eff Year: 1996
             Year Built: 1996
                                                   Condition: Normal
                          Metal/ Frm/ Insul (<50' Wide)
VERTICALS....Ext Wall:
             Int Wall:
                          Unfinished
             Front/Doors: Incl. w / Base
             Windows:
                          Incl. w / Base
HORIZONTALS..Basement:
                          Incl. w / Base
             Roof:
                          Mtl/ Frm/ Insul.
             Ceiling:
                          Unfinished
             Struc Floor: Concrete 4"
             Partitions: Incl. w / Base
             Framing:
                          Pole Construction
             HVAC:
                          No HVAC
ADJUSTMENTS..Heat - none (4200)
             Insulation - none/roll (7600)
BLDG EXTRAS... 2 DOOR: O.H. Door - Manual, 7 Ft Wide, 9 Ft High
Commercial Building 6 of 6 -- Metal Warehouse - Pole Frame (603)
DBA: QUAIL RUN COUNTRY CLUB
STRUCTURE....1 storv 4200 base SF
                                     0 bsmt SF
                                                  4200 gross SF
             Year Built: 1998
                               Eff Year: 1998
                                                   Condition: Normal
VERTICALS....Ext Wall:
                          Metal/ Frm/ Insul (<50' Wide)
             Int Wall:
                          Unfinished
             Front/Doors: Incl. w / Base
             Windows:
                          Incl. w / Base
HORIZONTALS..Basement:
                          Incl. w / Base
             Roof:
                          Mtl/ Frm/ Insul.
             Ceiling:
                          Unfinished
             Struc Floor: Concrete 4"
             Partitions: Incl. w / Base
             Framing:
                          Pole Construction
             HVAC:
                          No HVAC
ADJUSTMENTS..Heat - none (4200)
             Insulation - none/roll (7600)
BLDG EXTRAS...2 DOOR: O.H. Door - Manual, 7 Ft Wide, 9 Ft High
YARD EXTRAS..YARD LIGHTING-MERCURY 1 Poles, 30 Pole Ht, 2 Lights, 400 Watts
             PAVING 320 SF, Concrete Parking
             2 Shed W10.00 x L12.00 120 SF, Block
```