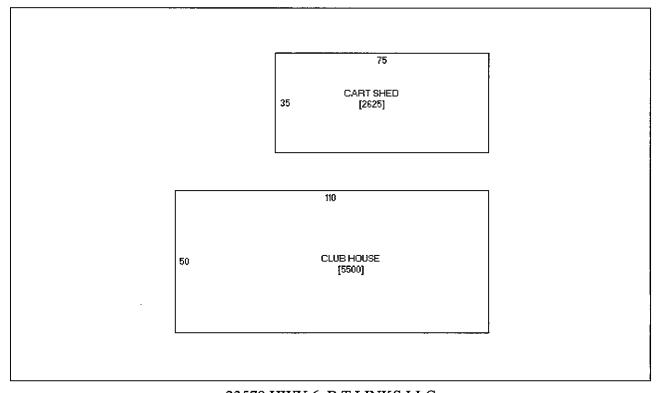

WallFace: Incl. w / Walls Front/Doors: Incl. w / Base

```
Incl. w / Base
             Windows:
                          Incl. w / Base
HORIZONTALS..Basement:
             Roof:
                          Incl. w / Base
                          Unfinished
             Ceiling:
             Partitions:
                          Incl. w / Base
                          Incl. w/ Base
             Framing:
             HVAC:
                          No HVAC
Commercial Building 2 of 4 -- Clubhouse (305)
DBA: BENT TREE GOLF CLUB
STRUCTURE....1 story
                       5500 base SF
                                      0 bsmt SF
                                                  5500 gross SF
             Year Built: 2000
                                 Eff Year: 2000
                                                   Condition: Normal
VERTICALS....Ext Wall:
                          Concrete - 8"
                          Composition - Frame
             Int Wall:
                          Drywall or Equiv.
                          Unfinished
                          Aluminum Casement
             Windows:
                          Asph. Shingle/ Wood Dk
HORIZONTALS..Roof:
             Ceiling:
                          Suspended Blk-M'Ral
             Struc Floor: Concrete
             Floor Cover: Carpet
             Partitions: Retail Store
             Framing:
                          Wood - Average
             HVAC:
                          Combination FHA - AC
PLUMBING.....Toilet Room (2)
             Sink-Kitchen (1)
             Urinal - Wall (3)
             Water Closet (1)
             Lavatory (2)
             Stainless Stl Triple Sinks - 6' (1)
ADJUSTMENTS..Interior - No Finish (450)
BLDG EXTRAS..1 Door: O.H. Door - Manual, 12 Ft Wide, 8 Ft High
Commercial Building 3 of 4 -- Metal Warehouse - Pole Frame (603)
DBA: BENT TREE GOLF CLUB
                     2700 base SF
                                      0 bsmt SF
                                                  2700 gross SF
STRUCTURE....1 story
             Year Built: 1994
                                 Eff Year: 1994
                                                   Condition: Normal
                          Metal/ Frm/ Insul (<50' Wide)
VERTICALS....Ext Wall:
             Int Wall:
                          Unfinished
                          Drywall or Equiv.
                          Incl. w / Walls
             WallFace:
             Front/Doors: Incl. w / Base
             Windows:
                          Aluminum Casement
HORIZONTALS..Basement:
                          Incl. w / Base
                          Mtl/ Frm/ Insul.
             Roof:
             Ceiling:
                          Unfinished
                          Drywall
             Struc Floor: Incl. w/ Base
             Floor Cover: Asphalt Tile
             Partitions: Incl. w / Base
             Framing:
                          Pole Construction
                          Suspended Gas Unit
             HVAC:
PLUMBING.....Rough Plumbing (1)
             Toilet Room (2)
             Sink-Kitchen (1)
             Hot Water Tank -
                                40-gal (1)
ADJUSTMENTS..Office - internal w/heat only (840)
BLDG EXTRAS...1 DOOR: O.H. Door - Manual, 12 Ft Wide, 10 Ft High
             1 DOOR: O.H. Door - Manual, 8 Ft Wide, 8 Ft High
             1 PORCH: 224 SF, Porch
Commercial Building 4 of 4 -- Warehouse (701)
DBA: BENT TREE GOLF CLUB
                       2625 base SF
STRUCTURE....1 story
                                      0 bsmt SF
                                                  2625 gross SF
             Year Built: 2015
                                 Eff Year: 2015
                                                   Condition: Normal
```