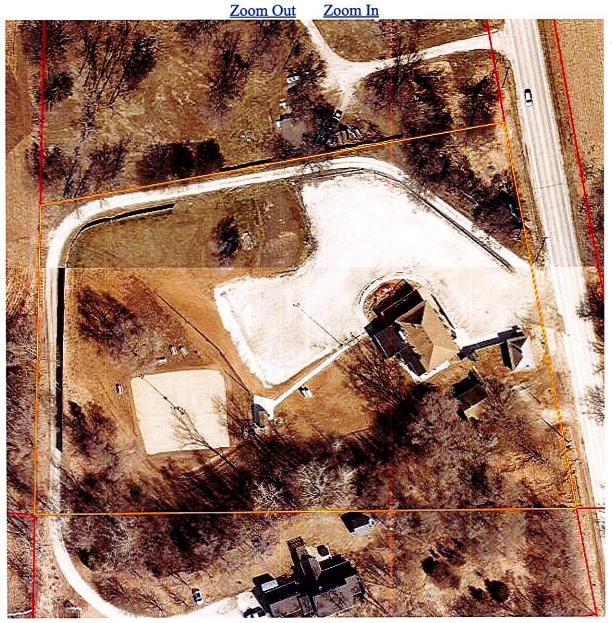

20270 OLD LINCOLN HWY, RICHARD FULLER PROPERTIES LLC, SERIES

20270 OLD LINCOLN HWY, RICHARD FULLER PROPERTIES LLC, SERIES, 1 06/16/2021

2/22/23, 10:48 AM 754307300003

600ft x 600ft

Click any parcel to go to its web page Spring 2022 aerial