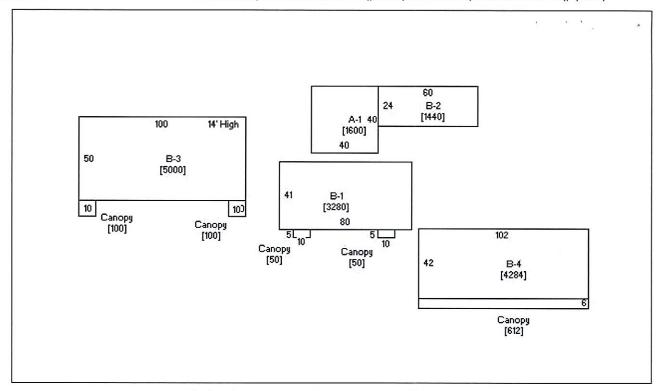

PDF: 10 MAP: LEWIS TWP COMM-10

Date Reviewed: 12/28/21 GMS

LAND.......139827 sqFt 3.21 acres

Commercial Building 1 of 4 -- Metal Retail Store - Steel Frame (611)

STRUCTURE....1 story 3280 base SF 0 bsmt SF 3280 gross SF

Year Built: 1970 Eff Year: 1970 Condition: Above Normal

VERTICALS....Ext Wall: Metal/ Stl/ Insul (<50' Wide)

Int Wall: Unfinished

Drywall or Equiv.

Front/Doors: Low Cost Front Windows: Comm. Steel Sash

HORIZONTALS..Basement: Incl. w / Base

```
Mtl/ Stl/ Insul.
             Roof:
                          Unfinished
             Ceiling:
                          Drywall - Textured
             Struc Floor: Concrete
             Floor Cover: Vinyl Sheet
                          Carpet
             Partitions: Incl. w / Base
                          Steel - Light
             Framing:
             HVAC:
                          Combination FHA - AC
PLUMBING.....Toilet Room (1)
             Sink-Kitchen (1)
ADJUSTMENTS..Canopy - Metal (50)
             Canopy - Metal (50)
BLDG EXTRAS...1 DOOR: O.H. Door - Manual, 10 Ft Wide, 10 Ft High
Commercial Building 2 of 4 -- Warehouse (701)
STRUCTURE....1 story 1440 base SF 0 bsmt SF
                                                  3040 gross SF
             Year Built: 1970
                               Eff Year: 1981
                                                   Condition: Above Normal
VERTICALS....Ext Wall:
                         Metal/ Frame (< 50' Wide)
                          Brick on Block - 8"
             Int Wall:
                          Unfinished
             Front/Doors: Incl. w / Base
             Windows:
                          Incl. w / Base
HORIZONTALS..Basement:
                          Incl. w / Base
             Roof:
                          Metal/ Frm/ Insul (< 50' Wide)
             Ceiling:
                          Unfinished
                          Drywall
             Struc Floor: 6" R'Concrete
             Floor Cover: Carpet
                          Asphalt Tile
             Partitions: Incl. w / Base
             Framing:
                          R'Conc - Light
             HVAC:
                          Suspended Gas Unit
                          Combination FHA - AC
PLUMBING....Toilet Room (1)
             3-Fixture Bathroom (1)
             Rough Plumbing (1)
             Sink-Kitchen (1)
ADJUSTMENTS...Mezzanine - whse-office w/ AC (1440)
             A/C - Add (1440)
BLDG EXTRAS..1 Door: O.H. Door - Manual, 10 Ft Wide, 10 Ft High
Commercial Building 2 of 4 Addition 1 -- Metal Office (604)
STRUCTURE....1 story 1600 base SF
                                     0 bsmt SF
                              Eff Year: 2005
             Year Built: 2005
                                                   Condition: Above Normal
VERTICALS....Ext Wall:
                         Metal/ Frm/ Insul (<50' Wide)
                         Panel - Softwood
             Int Wall:
             Front/Doors: Average Cost Front
             Windows:
                         Aluminum Casement
HORIZONTALS..Roof:
                          Mtl/ Frm/ Insul.
                         Metal Liner
             Ceiling:
             Struc Floor: R'Concrete
             Framing:
                         Wood - Average
             HVAC:
                          Combination FHA - AC
Commercial Building 3 of 4 -- Store - Retail Small (201)
STRUCTURE....1 story 5000 base SF
                                                  5000 gross SF
                                     0 bsmt SF
             Year Built: 1998
                               Eff Year: 1998
                                                  Condition: Above Normal
VERTICALS....Ext Wall:
                         Vinyl - Frame
             Int Wall:
                         Drywall or Equiv.
                          Incl. w / Walls
             WallFace:
             Front/Doors: Incl. w / Base
                          Aluminum Casement
             Windows:
                          Asph. Shingle/ Wood Dk
HORIZONTALS..Roof:
             Ceiling:
                          Drywall
```

```
Suspended Blk-M'Ral
```

Struc Floor: R'Concrete Floor Cover: Asphalt Tile

Carpet

Partitions: Incl. w / Base Framing: Wood - Light

HVAC: Combination FHA - AC

PLUMBING....Toilet Room (2) Sink-Kitchen (2)

Stainless Stl Triple Sinks - 6' (1)

ADJUSTMENTS..Canopy - attached (100)

Canopy - attached (100)

BLDG EXTRAS..2 DOOR: O.H. Door - Power, 8 Ft Wide, 10 Ft High
1 Cold Storage: 60 SF, Cooler, 28 SFSA Door, No Door
1 Cold Storage: 60 SF, Freezer, 28 SFSA Door, No Door

Commercial Building 4 of 4 -- Metal Retail Store - Wood Frame (612)

STRUCTURE....1 story 4284 base SF 0 bsmt SF 4284 gross SF

Year Built: 2004 Eff Year: 2004 Condition: Above Normal

VERTICALS....Ext Wall: Metal/ Frm/ Insul (<50' Wide)</pre>

Int Wall: Drywall or Equiv.
Front/Doors: Average Cost Front
Windows: Aluminum Casement
HORIZONTALS..Roof: Mtl/ Frm/ Insul.

Ceiling: Suspended Blk-Fiber
Struc Floor: Concrete

Floor Cover: Carpet Ceramic

Partitions: Office Framing: Wood - Average

HVAC: Combination FHA - AC

PLUMBING.....Toilet Room (2)

Sink-Service (Fiberglass) (2)

Stainless Stl Triple Sinks - 6' (1)

Sink-Kitchen (1)

ADJUSTMENTS..Canopy - attached (612)

YARD EXTRAS.. Paving 20,000 SF, Concrete Parking