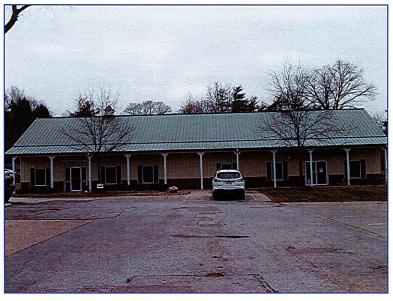

PDF: 10 MAP: LEWIS TWP COMM-10

Date Reviewed: 12/28/21 GMS

LAND.......139827 sqFt 3.21 acres

Commercial Building 1 of 4 -- Metal Retail Store - Steel Frame (611)

STRUCTURE....1 story 3280 base SF 0 bsmt SF 3280 gross SF