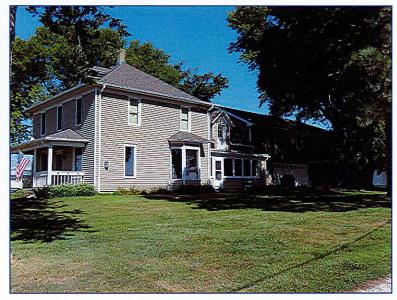

#### Find Property Res Sales Comm/Ind Sales

```
7441 20 300 005
                          ----- Mailing Address -----
--- Permanent Property Address ---
GRAY, DOUGLAS ALLEN-JULIE ELAINE
                          GRAY, DOUGLAS ALLEN-JULIE ELAINE
                          31506 PIONEER TRL
31506 PIONEER TRL
                          TREYNOR, IA 51575
TREYNOR, IA 51575
______
District: 073 SILVER CREEK TWP/TREYNOR
District: 073 SILVER CREEK TWP/TREYNOR
Go to: https://www.municipalonlinepayments.com/pottawattamiecoia/tax/search/detail/744120300005
* Not to be used on legal documents
SILVER CREEK TWP 20-74-41 PT SE SW & PT SW SE COMM S1/4 COR TH W390.8' N416.54' E275.1' N15.97'
E197.24'S94.12' E178.83' S334.94' W274.1' TO POB (INCLUDES PARCEL A)
* Class is for Assessment purposes only - Not Zoning
                            Current Value
                                      Total Ag Acres
     2022
          Agri. Land
                   Dwelling Improvement
                                                        Class
                     ______
                                $62,500 $418,000 5.550 A/AD
 Full Value
             $5,500 $350,000
                                $0
                                         $0
                                                   0 A/AD
   Exempt
              $0
                      $0
                                        $418,000
                                                  5.550 A/AD
                                $62,500
  Net Total
             $5,500
                      $350,000
                         Prior Year Value
                     Dwelling Improvement
                                       Total Ag Acres Class
     2021
          Agri. Land
_____
             $5,500
                     $350,000 $62,500 $418,000
$0 $0 $0
                                                  5.550 A/AD
 Full Value
                                                   0 A/AD
   Exempt
               $0
                      $350,000 $62,500
                                         $418,000
                                                  5.550 A/AD
  Net Total
             $5,500
2021 HOMESTEAD
2022 HOMESTEAD
* Book/Page LINKS TO RECORDER'S WEBPAGE
1 C GRAY, DOUGLAS ALLEN-JULIE ELAI book/page: 2022/10702 C
2 D HRASKY, ANDREW-JULIANNA
                        book/page: 2012/5558 D
Book/Page
Sale Date
            Amount
                  Code
07/27/2022
            879676
                  CO
                        2022/10702
04/14/2012
             0
                  D1
                        2012/05558
03/03/2012
            5000
                  D1
                        2012/05323
            210000
                        0101/69190
06/07/2001
                  D000
09/08/1993
           80000
                  D022
                        0094/08840
09/10/1984
            80000
                  C000
                        0085/05581
                        0082/14779 multiple parcel sale
05/14/1982
                  D017
PDF: 27 MAP: SILVER CREEK TWP
Date Reviewed: 07/31/17 KK
LAND......241758 sqFt
                   5.55 acres
Residence 1 of 1 -- Single-Family
BUILDING.....2 Story Frame 12/0 Rooms Above/Below 5/0 Bedrooms Above/Below 896 SF Base AC
Built:1910 Excellent Bsmt: Full Bsmt Finish: None Attic Finish: Floor & Stairs FINISH......Foundation: C Blk Exterior: Vinyl Roof: Asph / Hip
        Interior: Drwl Flooring: Carpet / Hdwd / Tile
ADDITIONS....Addition 1: 384 SF 1 1/2 Story Frame Built: 1910 AC Bsmt SF: 384
```

Addition 2: 14 SF 1 Story Frame Built: 1910 AC Bsmt SF: 0

2/22/23, 10:43 AM 744120300005

```
FIREPLACE....
                 1 Gas/Elec-Side
PLUMBING.....1 Full Bath
                          2 Shower Stall Bath
                                                 1 Lavatory
BUILT INS....1 Dishwasher
PORCHES.....120 SF
                       1S Frame Enclosed
                                            No Bsmt
             168 SF
                       1S Frame Open
                                        No Bsmt
DECK/PATIOS..1005 SF
                        Concrete Patio-Med
GARAGES(2)...1 Attached
                            1 Detached
             Garage 1: 720 SF Det Frame
                                                   Built: 1980
                                           20x36
             Garage 2: 2030 SF Att Frame Built: 2016 (1598 SF Frame Qtrs Over w/AC)
Commercial Building 1 of 2 -- Metal Retail Store - Pole Frame (613)
STRUCTURE....1 story
                       2400 base SF
                                      0 bsmt SF
                                                  3400 gross SF
             Year Built: 2004
                                 Eff Year: 2004
                                                   Condition: Normal
VERTICALS....Ext Wall:
                          Metal/ Frm/ Insul (<50' Wide)
             Int Wall:
                          Drywall or Equiv.
                          Glassboard Paneling
             Front/Doors: Average Cost Front
                          Aluminum Casement
             Windows:
HORIZONTALS..Roof:
                          Mtl/ Frm/ Insul.
             Ceiling:
                          Suspended Blk-Fiber
                          Unfinished
             Struc Floor: Earth
             Partitions: Incl. w / Base
             Framing:
                          Pole Construction
             HVAC:
                          Geo-Thermal/ Well
PLUMBING.....Toilet Room (2)
             Sink-Kitchen (2)
ADJUSTMENTS..Ceiling - none (1000)
BLDG EXTRAS...1 Door: O.H. Door - Power, 10 Ft Wide, 10 Ft High
             1 Cold Storage: 80 SF, Cooler, 0 SFSA Door, No Door
             1 Door: Steel Roll - Manual, 8 Ft Wide, 8 Ft High
             1 Porch (Commercial): 480 SF, Patio - Conc / Brick
             1 Porch (Commercial): 56 SF, Porch
Commercial Building 1 of 2 Addition 1 -- Metal Warehouse - Milled Wood Frame (602)
STRUCTURE....1 story
                      1000 base SF
                                      0 bsmt SF
             Year Built: 2009
                                 Eff Year: 2009
                                                   Condition: Normal
VERTICALS....Ext Wall:
                          Metal/ Frm/ Insul (<50' Wide)
             Int Wall:
                          Unfinished
HORIZONTALS..Roof:
                          Metal/ Frame
             Ceiling:
                          Unfinished
             Struc Floor: Earth
             Partitions: Incl. w / Base
                          Wood - Average
             Framing:
ADJUSTMENTS..Heat - none (1000)
BLDG EXTRAS...1 Door: O.H. Door - Power, 10 Ft Wide, 10 Ft High
Commercial Building 2 of 2 -- Metal Retail Store - Pole Frame (613)
STRUCTURE....1 story 4500 base SF 0 bsmt SF
                                                  4500 gross SF
                                 Eff Year: 2014
            Year Built: 2014
                                                   Condition: Below Normal
PLUMBING.....Toilet Room (2)
            Sink-Kitchen (1)
BLDG EXTRAS..1 Canopy: 1,100 SF, Concrete
             1 Porch (Commercial): 1,100 SF, Patio - Conc / Brick
```