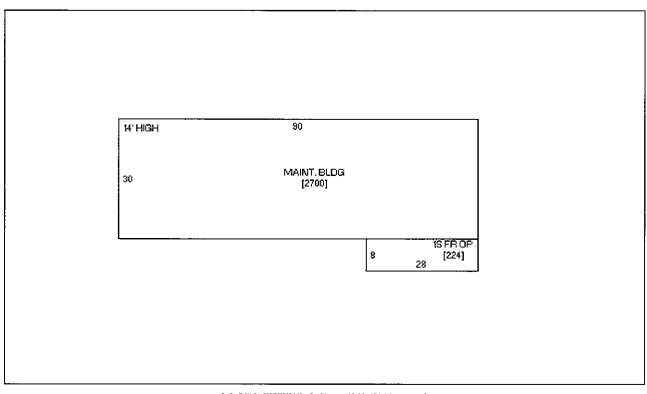

WallFace: Incl. w / Walls Front/Doors: Incl. w / Base

```
Incl. w / Base
             Windows:
                          Incl. w / Base
HORIZONTALS..Basement:
             Roof:
                          Incl. w / Base
                          Unfinished
             Ceiling:
             Partitions:
                          Incl. w / Base
                          Incl. w/ Base
             Framing:
             HVAC:
                          No HVAC
Commercial Building 2 of 4 -- Clubhouse (305)
DBA: BENT TREE GOLF CLUB
STRUCTURE....1 story
                       5500 base SF
                                      0 bsmt SF
                                                  5500 gross SF
             Year Built: 2000
                                 Eff Year: 2000
                                                   Condition: Normal
VERTICALS....Ext Wall:
                          Concrete - 8"
                          Composition - Frame
             Int Wall:
                          Drywall or Equiv.
                          Unfinished
                          Aluminum Casement
             Windows:
                          Asph. Shingle/ Wood Dk
HORIZONTALS..Roof:
             Ceiling:
                          Suspended Blk-M'Ral
             Struc Floor: Concrete
             Floor Cover: Carpet
             Partitions: Retail Store
             Framing:
                          Wood - Average
             HVAC:
                          Combination FHA - AC
PLUMBING.....Toilet Room (2)
             Sink-Kitchen (1)
             Urinal - Wall (3)
             Water Closet (1)
             Lavatory (2)
             Stainless Stl Triple Sinks - 6' (1)
ADJUSTMENTS..Interior - No Finish (450)
BLDG EXTRAS..1 Door: O.H. Door - Manual, 12 Ft Wide, 8 Ft High
Commercial Building 3 of 4 -- Metal Warehouse - Pole Frame (603)
DBA: BENT TREE GOLF CLUB
                     2700 base SF
                                      0 bsmt SF
                                                  2700 gross SF
STRUCTURE....1 story
             Year Built: 1994
                                 Eff Year: 1994
                                                   Condition: Normal
                          Metal/ Frm/ Insul (<50' Wide)
VERTICALS....Ext Wall:
             Int Wall:
                          Unfinished
                          Drywall or Equiv.
                          Incl. w / Walls
             WallFace:
             Front/Doors: Incl. w / Base
             Windows:
                          Aluminum Casement
HORIZONTALS..Basement:
                          Incl. w / Base
                          Mtl/ Frm/ Insul.
             Roof:
             Ceiling:
                          Unfinished
                          Drywall
             Struc Floor: Incl. w/ Base
             Floor Cover: Asphalt Tile
             Partitions: Incl. w / Base
             Framing:
                          Pole Construction
                          Suspended Gas Unit
             HVAC:
PLUMBING.....Rough Plumbing (1)
             Toilet Room (2)
             Sink-Kitchen (1)
             Hot Water Tank -
                                40-gal (1)
ADJUSTMENTS..Office - internal w/heat only (840)
BLDG EXTRAS...1 DOOR: O.H. Door - Manual, 12 Ft Wide, 10 Ft High
             1 DOOR: O.H. Door - Manual, 8 Ft Wide, 8 Ft High
             1 PORCH: 224 SF, Porch
Commercial Building 4 of 4 -- Warehouse (701)
DBA: BENT TREE GOLF CLUB
                       2625 base SF
STRUCTURE....1 story
                                      0 bsmt SF
                                                  2625 gross SF
             Year Built: 2015
                                 Eff Year: 2015
                                                   Condition: Normal
```