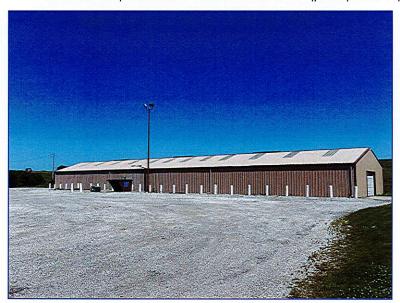

WallFace:

```
Front/Doors: Average Cost Front
             Windows:
                          Aluminum Casement
HORIZONTALS..Basement:
                          Excavation, Floor, Lighting
             Roof:
                          Asph. Shingle/ Wood Dk
                          Drywall
             Ceiling:
             Struc Floor: Concrete
             Floor Cover: Carpet
             Partitions: Incl. w / Base
             Framing:
                          Wood - Light
             HVAC:
                          Combination FHA - AC
PLUMBING.....Toilet Room (4)
             Sink-Kitchen (3)
             Lavatory (4)
             Stainless Stl Triple Sinks - 6' (1)
ADJUSTMENTS..Bsmt Fin - office (2000)
BLDG EXTRAS..1 PORCH: 840 SF, Patio - Conc / Brick
             1 Porch (Commercial): 560 SF, Wood Deck
Commercial Building 2 of 6 Addition 1 -- Clubhouse (305)
DBA: QUAIL RUN COUNTRY CLUB
STRUCTURE....1 story
                       108 base SF
                                     0 bsmt SF
                                Eff Year: 1995
             Year Built: 1995
                                                   Condition: Normal
VERTICALS....Ext Wall:
                          Vinyl - Frame
             Int Wall:
                          Drywall or Equiv.
             WallFace:
                          Incl. w / Walls
             Front/Doors: Average Cost Front
             Windows:
                          Aluminum Casement
HORIZONTALS..Roof:
                          Asph. Shingle/ Wood Dk
                          Drywall
             Ceiling:
             Floor Cover: Carpet
             Partitions: Incl. w / Base
             Framing:
                          Wood - Light
             HVAC:
                          Combination FHA - AC
Commercial Building 3 of 6 -- Metal Warehouse - Pole Frame (603)
DBA: OUAIL RUN COUNTRY CLUB
STRUCTURE....1 story 4200 base SF 0 bsmt SF
                                                  4200 gross SF
             Year Built: 1994
                                 Eff Year: 1994
                                                   Condition: Normal
VERTICALS....Ext Wall:
                          Metal/ Frm/ Insul (<50' Wide)
             Int Wall:
                          Unfinished
             Front/Doors: Incl. w / Base
             Windows:
                          Incl. w / Base
HORIZONTALS..Basement:
                          Incl. w / Base
             Roof:
                          Metal/ Frame
             Ceiling:
                          Unfinished
             Struc Floor: Concrete 4"
             Partitions: Incl. w / Base
                          Pole Construction
             Framing:
                          No HVAC
             HVAC:
ADJUSTMENTS..Heat - none (4200)
             Insulation - none/roll (7600)
BLDG EXTRAS..2 DOOR: O.H. Door - Manual, 9 Ft Wide, 7 Ft High
Commercial Building 4 of 6 -- Metal Warehouse - Pole Frame (603)
DBA: QUAIL RUN COUNTRY CLUB
STRUCTURE....1 story
                      960 base SF
                                                 960 gross SF
                                     0 bsmt SF
             Year Built: 1995
                                Eff Year: 1995
                                                   Condition: Normal
VERTICALS....Ext Wall:
                          Metal/ Frm/ Insul (<50' Wide)
             Int Wall:
                          Unfinished
             Front/Doors: Incl. w / Base
             Windows:
                          Incl. w / Base
HORIZONTALS..Basement:
                          Incl. w / Base
             Roof:
                          Metal/ Frame
             Ceiling:
                          Unfinished
             Struc Floor: Concrete 4"
```

```
Partitions: Incl. w / Base
                          Pole Construction
             Framing:
             HVAC:
                          No HVAC
ADJUSTMENTS.. Heat - none (960)
             Insulation - none/roll (1952)
BLDG EXTRAS..1 DOOR: O.H. Door - Manual, 16 Ft Wide, 10 Ft High
Commercial Building 5 of 6 -- Metal Warehouse - Pole Frame (603)
DBA: OUAIL RUN COUNTRY CLUB
STRUCTURE....1 story 4200 base SF
                                      0 bsmt SF
                                                  4200 gross SF
                              Eff Year: 1996
             Year Built: 1996
                                                   Condition: Normal
                          Metal/ Frm/ Insul (<50' Wide)
VERTICALS....Ext Wall:
             Int Wall:
                          Unfinished
             Front/Doors: Incl. w / Base
             Windows:
                          Incl. w / Base
HORIZONTALS..Basement:
                          Incl. w / Base
             Roof:
                          Mtl/ Frm/ Insul.
             Ceiling:
                          Unfinished
             Struc Floor: Concrete 4"
             Partitions: Incl. w / Base
             Framing:
                          Pole Construction
             HVAC:
                          No HVAC
ADJUSTMENTS..Heat - none (4200)
             Insulation - none/roll (7600)
BLDG EXTRAS... 2 DOOR: O.H. Door - Manual, 7 Ft Wide, 9 Ft High
Commercial Building 6 of 6 -- Metal Warehouse - Pole Frame (603)
DBA: QUAIL RUN COUNTRY CLUB
STRUCTURE....1 storv 4200 base SF
                                     0 bsmt SF
                                                  4200 gross SF
             Year Built: 1998
                               Eff Year: 1998
                                                   Condition: Normal
VERTICALS....Ext Wall:
                          Metal/ Frm/ Insul (<50' Wide)
             Int Wall:
                          Unfinished
             Front/Doors: Incl. w / Base
             Windows:
                          Incl. w / Base
HORIZONTALS..Basement:
                          Incl. w / Base
             Roof:
                          Mtl/ Frm/ Insul.
             Ceiling:
                          Unfinished
             Struc Floor: Concrete 4"
             Partitions: Incl. w / Base
             Framing:
                          Pole Construction
             HVAC:
                          No HVAC
ADJUSTMENTS..Heat - none (4200)
             Insulation - none/roll (7600)
BLDG EXTRAS...2 DOOR: O.H. Door - Manual, 7 Ft Wide, 9 Ft High
YARD EXTRAS..YARD LIGHTING-MERCURY 1 Poles, 30 Pole Ht, 2 Lights, 400 Watts
             PAVING 320 SF, Concrete Parking
             2 Shed W10.00 x L12.00 120 SF, Block
```