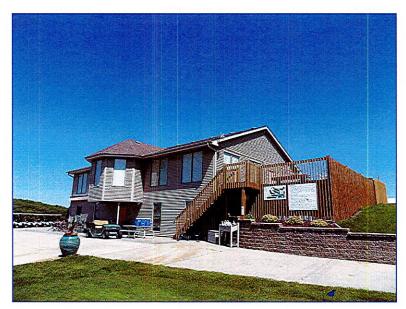

#### Find Property Res Sales Comm/Ind Sales

```
7742 26 200 005
--- Permanent Property Address ---
                             ----- Mailing Address -----
NORTHWEST POTT CO GOLF ASSOC
                             NORTHWEST POTT CO GOLF ASSOC
29512 285TH ST
                             29512 285TH ST
NEOLA, IA 51559
                             PO BOX 103
                             NEOLA, IA 51559-9441
______
District: 064 NEOLA TWP/TRI-CENTER SCH
========== REAL ESTATE TAXES ON TREASURER'S WEBPAGE ============================
Go to: <a href="https://www.municipalonlinepayments.com/pottawattamiecoia/tax/search/detail/774226200005">https://www.municipalonlinepayments.com/pottawattamiecoia/tax/search/detail/774226200005</a>
* Not to be used on legal documents
NEOLA TWP 26-77-42 S1/2 NE & PT SE NW COMM NE COR TH S443.69' NWLY574.47' E317.50' TO POB
* Class is for Assessment purposes only - Not Zoning
                               Current Value
        2022
             Comm. Land
                        Improvement
                                          Total Class
 -----
                                    Full Value
                            $270,900
                $330,600
                                        $601,500
                                                  C
      Exempt
                $0
                            $0
                                        $0
                                                   C
    Exempt $0
Net Total $330,600
                            $270,900
                                        $601,500
                                                   C
                            Prior Year Value
        2021
              Comm. Land
                         Improvement
                                         Total Class
 ______
   Full Value
                $330,600
                            $270,900 $601,500
                                                   C
      Exempt
                 $0
                             $0
                                        $0
                                                   C
                 $330,600
                                        $601,500
    Net Total
                            $270,900
                                                   C
* Book/Page LINKS TO RECORDER'S WEBPAGE
1 D NORTHWEST POTT CO GOLF ASSOC book/page: 93/22994 D
Date Reviewed: 10/25/19 MEC
LAND......3425994 sqFt 78.65 acres
Commercial Building 1 of 6 -- Golf Course (801) 9 Holes
DBA: QUAIL RUN COUNTRY CLUB
STRUCTURE....0 story 0 base SF 0 bsmt SF 0 gross SF
         Year Built: 1994 Eff Year: 1994 Condition: Normal
VERTICALS....Ext Wall: Incl. w / Base
         Int Wall: Unfinished
         WallFace: Incl. w / Walls
         Front/Doors: Incl. w / Base
         Windows: Incl. w / Base
Basement: Incl. w / Base
HORIZONTALS..Basement:
                  Incl. w / Base
         Roof:
         Ceiling:
                  Unfinished
         Partitions: Incl. w / Base
                   Incl. w/ Base
         Framing:
         HVAC:
                   No HVAC
Commercial Building 2 of 6 -- Clubhouse (305)
DBA: QUAIL RUN COUNTRY CLUB
STRUCTURE....1 story 2464 base SF 2464 bsmt SF 2572 gross SF
         Year Built: 1995 Eff Year: 1995 Condition: Normal
VERTICALS....Ext Wall:
                 Vinyl - Frame
         Int Wall:
                   Drywall or Equiv.
                   Incl. w / Walls
```

WallFace:

```
Front/Doors: Average Cost Front
             Windows:
                          Aluminum Casement
HORIZONTALS..Basement:
                          Excavation, Floor, Lighting
             Roof:
                          Asph. Shingle/ Wood Dk
                          Drywall
             Ceiling:
             Struc Floor: Concrete
             Floor Cover: Carpet
             Partitions: Incl. w / Base
             Framing:
                          Wood - Light
             HVAC:
                          Combination FHA - AC
PLUMBING.....Toilet Room (4)
             Sink-Kitchen (3)
             Lavatory (4)
             Stainless Stl Triple Sinks - 6' (1)
ADJUSTMENTS..Bsmt Fin - office (2000)
BLDG EXTRAS..1 PORCH: 840 SF, Patio - Conc / Brick
             1 Porch (Commercial): 560 SF, Wood Deck
Commercial Building 2 of 6 Addition 1 -- Clubhouse (305)
DBA: QUAIL RUN COUNTRY CLUB
STRUCTURE....1 story
                       108 base SF
                                     0 bsmt SF
                                Eff Year: 1995
             Year Built: 1995
                                                   Condition: Normal
VERTICALS....Ext Wall:
                          Vinyl - Frame
             Int Wall:
                          Drywall or Equiv.
             WallFace:
                          Incl. w / Walls
             Front/Doors: Average Cost Front
             Windows:
                          Aluminum Casement
HORIZONTALS..Roof:
                          Asph. Shingle/ Wood Dk
                          Drywall
             Ceiling:
             Floor Cover: Carpet
             Partitions: Incl. w / Base
             Framing:
                          Wood - Light
             HVAC:
                          Combination FHA - AC
Commercial Building 3 of 6 -- Metal Warehouse - Pole Frame (603)
DBA: OUAIL RUN COUNTRY CLUB
STRUCTURE....1 story 4200 base SF 0 bsmt SF
                                                  4200 gross SF
             Year Built: 1994
                                 Eff Year: 1994
                                                   Condition: Normal
VERTICALS....Ext Wall:
                          Metal/ Frm/ Insul (<50' Wide)
             Int Wall:
                          Unfinished
             Front/Doors: Incl. w / Base
             Windows:
                          Incl. w / Base
HORIZONTALS..Basement:
                          Incl. w / Base
             Roof:
                          Metal/ Frame
             Ceiling:
                          Unfinished
             Struc Floor: Concrete 4"
             Partitions: Incl. w / Base
                          Pole Construction
             Framing:
                          No HVAC
             HVAC:
ADJUSTMENTS..Heat - none (4200)
             Insulation - none/roll (7600)
BLDG EXTRAS..2 DOOR: O.H. Door - Manual, 9 Ft Wide, 7 Ft High
Commercial Building 4 of 6 -- Metal Warehouse - Pole Frame (603)
DBA: QUAIL RUN COUNTRY CLUB
STRUCTURE....1 story
                      960 base SF
                                                 960 gross SF
                                     0 bsmt SF
             Year Built: 1995
                                Eff Year: 1995
                                                   Condition: Normal
VERTICALS....Ext Wall:
                          Metal/ Frm/ Insul (<50' Wide)
             Int Wall:
                          Unfinished
             Front/Doors: Incl. w / Base
             Windows:
                          Incl. w / Base
HORIZONTALS..Basement:
                          Incl. w / Base
             Roof:
                          Metal/ Frame
             Ceiling:
                          Unfinished
             Struc Floor: Concrete 4"
```