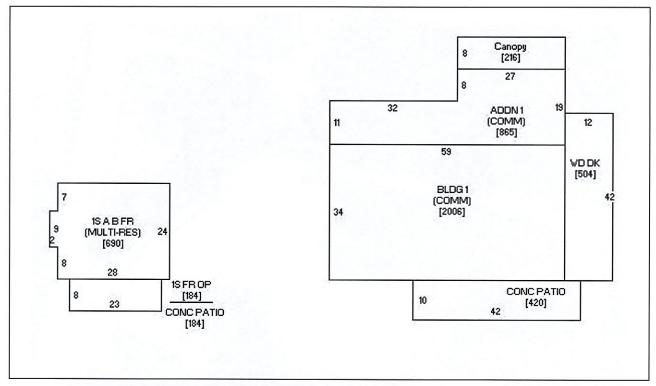

PDF: 10 MAP: LAKE TWP COMM-10

Date Reviewed: 06/17/21 MEC

LAND......193842 sqFt 4.45 acres

Residence 1 of 1 -- Single-Family

BUILDING.....1 Story Frame 4/0 Rooms Above/Below 2/0 Bedrooms Above/Below 690 SF Base AC
Built:1920 Below Normal Bsmt: Full Bsmt Finish: 300 SF Attic Finish: 1/4 Finished

FINISH......Foundation: C Blk Exterior: Asb Roof: Asph / Gable

Interior: Drwl Flooring: Carpet / Tile

PLUMBING.....1 Full Bath 1 Shower Stall Bath

DECK/PATIOS..184 SF Concrete Patio-Low

BLDG EXTRAS..184 SF 1S FR OP 8 X 23

2/22/23, 10:48 AM 754307300003

```
Commercial Building 1 of 1 -- Restaurant (302)
DBA: MILE-A-WAY HALL/DEUCES BAR
                                      2006 bsmt SF
STRUCTURE....1 story
                       2006 base SF
                                                     2871 gross SF
             Year Built: 1920
                               Eff Year: 1920
                                                   Condition: Above Normal
VERTICALS....Ext Wall:
                          Vinyl - Frame
             Int Wall:
                          Drywall or Equiv.
             Front/Doors: Incl. w / Base
             Windows:
                          Wood Double Hung
                          Wood Casement
HORIZONTALS..Basement:
                          Incl. w / Base
             Roof:
                          Asph. Shingle/ Wood Dk
                          Suspended Blk-M'Ral
             Ceiling:
             Struc Floor: Concrete
             Floor Cover: Carpet
                          Ceramic
             Partitions: Incl. w / Base
             Framing:
                          Wood - Light
             HVAC:
                          Combination FHA - AC
PLUMBING.....Toilet Room (2)
             Sink-Kitchen (2)
             Urinal - Wall (1)
             Water Closet (1)
ADJUSTMENTS..Bsmt Finish (2006)
BLDG EXTRAS..1 PORCH: 504 SF, Wood Deck
             1 PORCH: 420 SF, Patio - Conc / Brick
             1 COLD STORAGE: 70 SF, Cooler, 32 SFSA Door, No Door
Commercial Building 1 of 1 Addition 1 -- Restaurant (302)
DBA: MILE-A-WAY HALL/DEUCES BAR
STRUCTURE....1 story 865 base SF
                                     865 bsmt SF
                               Eff Year: 1920
             Year Built: 1920
                                                   Condition: Above Normal
                          Vinyl - Frame
VERTICALS....Ext Wall:
                          Drywall or Equiv.
             Int Wall:
             Front/Doors: Incl. w / Base
             Windows:
                          Incl. w / Base
HORIZONTALS..Basement:
                          Incl. w / Base
                          Asph. Shingle/ Wood Dk
             Roof:
             Ceiling:
                          Drvwall
             Struc Floor: 4" R'Concrete
             Floor Cover: Asphalt Tile
             Partitions: Incl. w / Base
                          Wood - Light
             Framing:
             HVAC:
                          Combination FHA - AC
PLUMBING.....Toilet Room (2)
             Water Closet (1)
             Sink-Kitchen (1)
ADJUSTMENTS..Bsmt Fin - kitchen/dining (865)
BLDG EXTRAS...1 Canopy: 216 SF, Frame
YARD EXTRAS...Shed W20.00 x L30.00 600 SF, Frame
             Fencing - Chain No Barbs, 6 Ft-Hgh, 100 LF, 0 LF-Gates
             Picnic Shelter W8.00 x L16.00 128 SF, Enclosed Sides
```