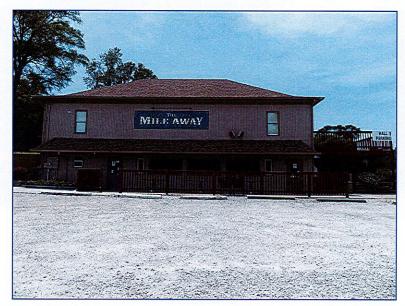

Request for County Department Comments

DATE:

February 22<sup>nd</sup>, 2023

**ESTABLISHMENT:** 

**RENEWAL- MILE AWAY HALL & TAVERN** 

OWNER:

see attached

LEGAL DESCRIPTION:

2/22/23, 10:48 AM 754307300003

```
Commercial Building 1 of 1 -- Restaurant (302)
DBA: MILE-A-WAY HALL/DEUCES BAR
                                      2006 bsmt SF
STRUCTURE....1 story
                       2006 base SF
                                                     2871 gross SF
             Year Built: 1920
                               Eff Year: 1920
                                                   Condition: Above Normal
VERTICALS....Ext Wall:
                          Vinyl - Frame
             Int Wall:
                          Drywall or Equiv.
             Front/Doors: Incl. w / Base
             Windows:
                          Wood Double Hung
                          Wood Casement
HORIZONTALS..Basement:
                          Incl. w / Base
             Roof:
                          Asph. Shingle/ Wood Dk
                          Suspended Blk-M'Ral
             Ceiling:
             Struc Floor: Concrete
             Floor Cover: Carpet
                          Ceramic
             Partitions: Incl. w / Base
             Framing:
                          Wood - Light
             HVAC:
                          Combination FHA - AC
PLUMBING.....Toilet Room (2)
             Sink-Kitchen (2)
             Urinal - Wall (1)
             Water Closet (1)
ADJUSTMENTS..Bsmt Finish (2006)
BLDG EXTRAS..1 PORCH: 504 SF, Wood Deck
             1 PORCH: 420 SF, Patio - Conc / Brick
             1 COLD STORAGE: 70 SF, Cooler, 32 SFSA Door, No Door
Commercial Building 1 of 1 Addition 1 -- Restaurant (302)
DBA: MILE-A-WAY HALL/DEUCES BAR
STRUCTURE....1 story 865 base SF
                                     865 bsmt SF
                               Eff Year: 1920
             Year Built: 1920
                                                   Condition: Above Normal
                          Vinyl - Frame
VERTICALS....Ext Wall:
                          Drywall or Equiv.
             Int Wall:
             Front/Doors: Incl. w / Base
             Windows:
                          Incl. w / Base
HORIZONTALS..Basement:
                          Incl. w / Base
                          Asph. Shingle/ Wood Dk
             Roof:
             Ceiling:
                          Drvwall
             Struc Floor: 4" R'Concrete
             Floor Cover: Asphalt Tile
             Partitions: Incl. w / Base
                          Wood - Light
             Framing:
             HVAC:
                          Combination FHA - AC
PLUMBING.....Toilet Room (2)
             Water Closet (1)
             Sink-Kitchen (1)
ADJUSTMENTS..Bsmt Fin - kitchen/dining (865)
BLDG EXTRAS...1 Canopy: 216 SF, Frame
YARD EXTRAS...Shed W20.00 x L30.00 600 SF, Frame
             Fencing - Chain No Barbs, 6 Ft-Hgh, 100 LF, 0 LF-Gates
             Picnic Shelter W8.00 x L16.00 128 SF, Enclosed Sides
```