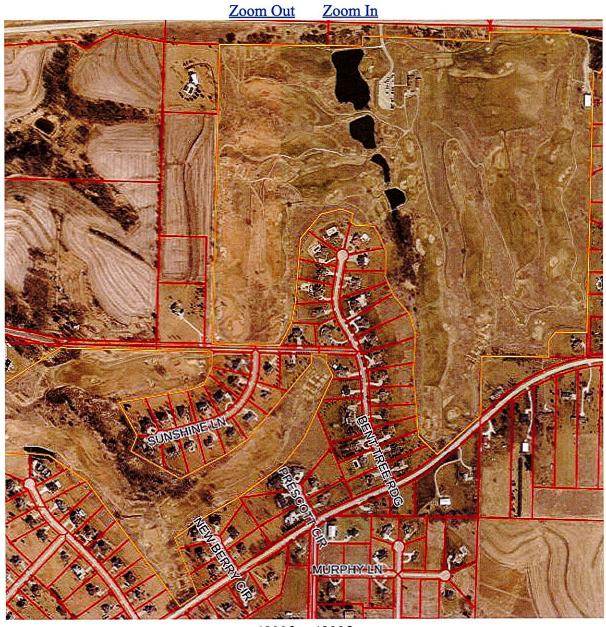

19287 CONIFER LN, M5 PROPERTIES LLC

19287 CONIFER LN, M5 PROPERTIES LLC, 1 12/28/2021

19287 CONIFER LN, M5 PROPERTIES LLC, 2 12/28/2021

19287 CONIFER LN, M5 PROPERTIES LLC, 3 12/28/2021

19287 CONIFER LN, M5 PROPERTIES LLC, 4 12/28/2021

1200ft x 1200ft

Click any parcel to go to its web page

Spring 2022 aerial

See more maps at the County GIS Department.

As of: On Web V Get Card

Find Property Res Sales Comm/Ind Sales