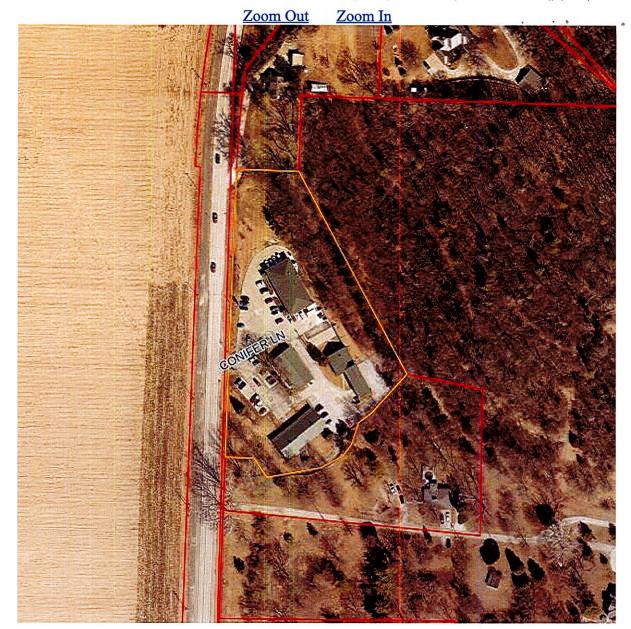

19287 CONIFER LN, M5 PROPERTIES LLC

19287 CONIFER LN, M5 PROPERTIES LLC, 1 12/28/2021

19287 CONIFER LN, M5 PROPERTIES LLC, 2 12/28/2021

19287 CONIFER LN, M5 PROPERTIES LLC, 3 12/28/2021

19287 CONIFER LN, M5 PROPERTIES LLC, 4 12/28/2021

1200ft x 1200ft

Click any parcel to go to its web page

Spring 2022 aerial

See more maps at the County GIS Department.

As of: On Web V Get Card

Find Property Res Sales Comm/Ind Sales