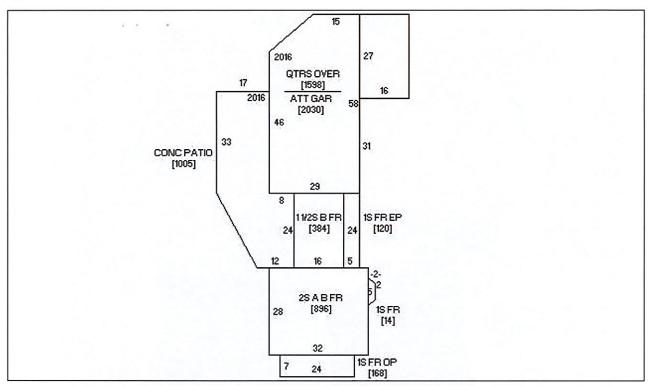

#### Find Property Res Sales Comm/Ind Sales

```
7441 20 300 005
                          ----- Mailing Address -----
--- Permanent Property Address ---
GRAY, DOUGLAS ALLEN-JULIE ELAINE
                          GRAY, DOUGLAS ALLEN-JULIE ELAINE
                          31506 PIONEER TRL
31506 PIONEER TRL
                          TREYNOR, IA 51575
TREYNOR, IA 51575
______
District: 073 SILVER CREEK TWP/TREYNOR
District: 073 SILVER CREEK TWP/TREYNOR
Go to: https://www.municipalonlinepayments.com/pottawattamiecoia/tax/search/detail/744120300005
* Not to be used on legal documents
SILVER CREEK TWP 20-74-41 PT SE SW & PT SW SE COMM S1/4 COR TH W390.8' N416.54' E275.1' N15.97'
E197.24'S94.12' E178.83' S334.94' W274.1' TO POB (INCLUDES PARCEL A)
* Class is for Assessment purposes only - Not Zoning
                            Current Value
                                      Total Ag Acres
     2022
          Agri. Land
                   Dwelling Improvement
                                                        Class
                     ______
                                $62,500 $418,000 5.550 A/AD
 Full Value
             $5,500 $350,000
                                $0
                                         $0
                                                   0 A/AD
   Exempt
              $0
                      $0
                                        $418,000
                                                  5.550 A/AD
                                $62,500
  Net Total
             $5,500
                      $350,000
                         Prior Year Value
                     Dwelling Improvement
                                       Total Ag Acres Class
     2021
          Agri. Land
_____
             $5,500
                     $350,000 $62,500 $418,000
$0 $0 $0
                                                  5.550 A/AD
 Full Value
                                                   0 A/AD
   Exempt
               $0
                      $350,000 $62,500
                                         $418,000
                                                  5.550 A/AD
  Net Total
             $5,500
2021 HOMESTEAD
2022 HOMESTEAD
* Book/Page LINKS TO RECORDER'S WEBPAGE
1 C GRAY, DOUGLAS ALLEN-JULIE ELAI book/page: 2022/10702 C
2 D HRASKY, ANDREW-JULIANNA
                        book/page: 2012/5558 D
Book/Page
Sale Date
            Amount
                  Code
07/27/2022
            879676
                  CO
                        2022/10702
04/14/2012
             0
                  D1
                        2012/05558
03/03/2012
            5000
                  D1
                        2012/05323
            210000
                        0101/69190
06/07/2001
                  D000
09/08/1993
           80000
                  D022
                        0094/08840
09/10/1984
            80000
                  C000
                        0085/05581
                        0082/14779 multiple parcel sale
05/14/1982
                  D017
PDF: 27 MAP: SILVER CREEK TWP
Date Reviewed: 07/31/17 KK
LAND......241758 sqFt
                   5.55 acres
Residence 1 of 1 -- Single-Family
BUILDING.....2 Story Frame 12/0 Rooms Above/Below 5/0 Bedrooms Above/Below 896 SF Base AC
Built:1910 Excellent Bsmt: Full Bsmt Finish: None Attic Finish: Floor & Stairs FINISH......Foundation: C Blk Exterior: Vinyl Roof: Asph / Hip
        Interior: Drwl Flooring: Carpet / Hdwd / Tile
ADDITIONS....Addition 1: 384 SF 1 1/2 Story Frame Built: 1910 AC Bsmt SF: 384
```

Addition 2: 14 SF 1 Story Frame Built: 1910 AC Bsmt SF: 0

2/22/23, 10:43 AM 744120300005

```
FIREPLACE....
                 1 Gas/Elec-Side
PLUMBING.....1 Full Bath
                          2 Shower Stall Bath
                                                 1 Lavatory
BUILT INS....1 Dishwasher
PORCHES.....120 SF
                       1S Frame Enclosed
                                            No Bsmt
             168 SF
                       1S Frame Open
                                        No Bsmt
DECK/PATIOS..1005 SF
                        Concrete Patio-Med
GARAGES(2)...1 Attached
                            1 Detached
             Garage 1: 720 SF Det Frame
                                                   Built: 1980
                                           20x36
             Garage 2: 2030 SF Att Frame Built: 2016 (1598 SF Frame Qtrs Over w/AC)
Commercial Building 1 of 2 -- Metal Retail Store - Pole Frame (613)
STRUCTURE....1 story
                       2400 base SF
                                      0 bsmt SF
                                                  3400 gross SF
             Year Built: 2004
                                 Eff Year: 2004
                                                   Condition: Normal
VERTICALS....Ext Wall:
                          Metal/ Frm/ Insul (<50' Wide)
             Int Wall:
                          Drywall or Equiv.
                          Glassboard Paneling
             Front/Doors: Average Cost Front
                          Aluminum Casement
             Windows:
HORIZONTALS..Roof:
                          Mtl/ Frm/ Insul.
             Ceiling:
                          Suspended Blk-Fiber
                          Unfinished
             Struc Floor: Earth
             Partitions: Incl. w / Base
             Framing:
                          Pole Construction
             HVAC:
                          Geo-Thermal/ Well
PLUMBING.....Toilet Room (2)
             Sink-Kitchen (2)
ADJUSTMENTS..Ceiling - none (1000)
BLDG EXTRAS...1 Door: O.H. Door - Power, 10 Ft Wide, 10 Ft High
             1 Cold Storage: 80 SF, Cooler, 0 SFSA Door, No Door
             1 Door: Steel Roll - Manual, 8 Ft Wide, 8 Ft High
             1 Porch (Commercial): 480 SF, Patio - Conc / Brick
             1 Porch (Commercial): 56 SF, Porch
Commercial Building 1 of 2 Addition 1 -- Metal Warehouse - Milled Wood Frame (602)
STRUCTURE....1 story
                      1000 base SF
                                      0 bsmt SF
             Year Built: 2009
                                 Eff Year: 2009
                                                   Condition: Normal
VERTICALS....Ext Wall:
                          Metal/ Frm/ Insul (<50' Wide)
             Int Wall:
                          Unfinished
HORIZONTALS..Roof:
                          Metal/ Frame
             Ceiling:
                          Unfinished
             Struc Floor: Earth
             Partitions: Incl. w / Base
                          Wood - Average
             Framing:
ADJUSTMENTS..Heat - none (1000)
BLDG EXTRAS...1 Door: O.H. Door - Power, 10 Ft Wide, 10 Ft High
Commercial Building 2 of 2 -- Metal Retail Store - Pole Frame (613)
STRUCTURE....1 story 4500 base SF 0 bsmt SF
                                                  4500 gross SF
                                 Eff Year: 2014
            Year Built: 2014
                                                   Condition: Below Normal
PLUMBING.....Toilet Room (2)
            Sink-Kitchen (1)
BLDG EXTRAS..1 Canopy: 1,100 SF, Concrete
             1 Porch (Commercial): 1,100 SF, Patio - Conc / Brick
```