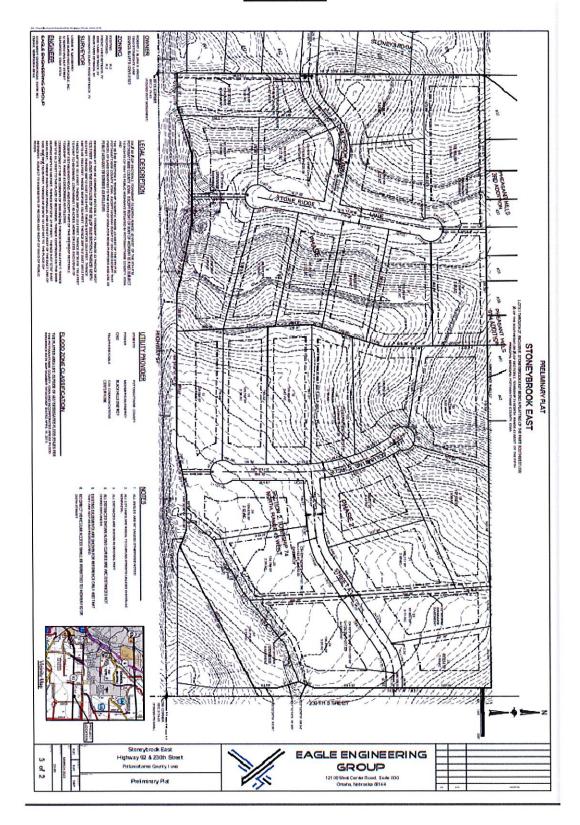

#### 2. SCHEDULED SESSIONS

Motion by Miller, second by Belt, to open Public Hearing on proposed preliminary plat of Stoneybrook East Phase 1 and 2, a subdivision situated in Lewis Township; and to approve and authorize Board to sign Planning and Zoning **Resolution No. 2023-01**. Roll Call Vote: AYES: Shea, Belt, Miller, Jorgensen. Motion Carried.

#### PLANNING AND ZONING RESOLUTION NO. 2023-01

**WHEREAS**, the proposed preliminary plat and supporting documents for **Stoneybrook East Phase 1 and 2**, a subdivision situated in **Lewis Township**, has been filed with the Pottawattamie County Planning and Zoning Commission for its study and recommendation under **Case #SUB-2023-01**; and

NOW, THEREFORE, BE IT RESOLVED BY THE BOARD OF SUPERVISORS OF **POTTAWATTAMIE COUNTY, IOWA:** That the proposed preliminary plat of **Stoneybrook East Phase 1 and 2**, be, and the same is hereby approved as the preliminary plat of said subdivision.